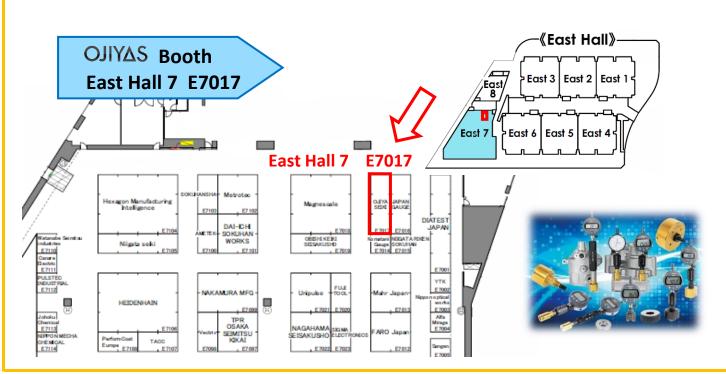

## JIMTOF 2022 INVITATION

Our Booth: East Hall 7 E7017

We are going to introduce various high accuracy and efficiency measurement systems and management of the measured data. We welcome your visit and you could find beneficial products.